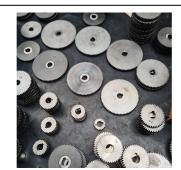

# Machine

Inventory N° 15330

Description Set of gears

**Brand WAHLI** 

Model

Serial No

Year N/A

| Number | 137x    |     |
|--------|---------|-----|
| Pitch: | 1 x 94  |     |
| Pitch: | 1 x 90  |     |
| Pitch: | 1 x 88  |     |
| Pitch: | 1 x 84  | -   |
| Pitch: | 1 x 82  |     |
| Pitch: | 2 x 80  |     |
| Pitch: | 1 x 78  |     |
| Pitch: | 1 x 76  |     |
| Pitch: | 3x 75   |     |
| Pitch: | 2 x 74  |     |
| Pitch: | 2 x 72  |     |
| Pitch: | 1 x 71  |     |
| Pitch: | 7 x 70  |     |
| Pitch: | 1 x 69  |     |
| Pitch: | 2 x 68  |     |
| Pitch: | 4 x 66  |     |
| Pitch: | 2 x 65  |     |
| Pitch: | 2 x 64  | 1   |
| Pitch: | 1 x 62  |     |
| Pitch: | 1 x 61  | 1 1 |
| Pitch: | 13 x 60 |     |
| Pitch: | 1 x 59  |     |
| Pitch: | 1 x 58  |     |
| Pitch: | 16 x 56 |     |
| Pitch: | 2 x 55  |     |
| Pitch: | 4 x 54  |     |
|        |         |     |

#### Inventory N° 15330

| Pitch: | 1 x 52  |  |
|--------|---------|--|
| Pitch: | 6 x 50  |  |
| Pitch: | 10 x 48 |  |
| Pitch: | 1 x 46  |  |
| Pitch: | 1 x 45  |  |
| Pitch: | 13 x 42 |  |
| Pitch: | 25 x 40 |  |
| Pitch: | 3 x 36  |  |
| Pitch: | 2 x 30  |  |
| Pitch: | 1 x 28  |  |