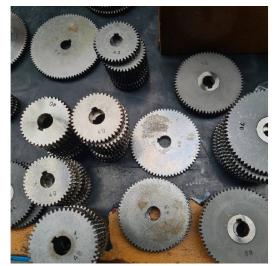

# Machine

Inventory N° 15330

Description Set of gears

**Brand WAHLI** 

Model

Serial No

Year N/A

| Number | 137x    |     |
|--------|---------|-----|
| Pitch: | 1 x 94  |     |
| Pitch: | 1 x 90  |     |
| Pitch: | 1 x 88  |     |
| Pitch: | 1 x 84  | -   |
| Pitch: | 1 x 82  |     |
| Pitch: | 2 x 80  |     |
| Pitch: | 1 x 78  |     |
| Pitch: | 1 x 76  |     |
| Pitch: | 3x 75   |     |
| Pitch: | 2 x 74  |     |
| Pitch: | 2 x 72  |     |
| Pitch: | 1 x 71  |     |
| Pitch: | 7 x 70  |     |
| Pitch: | 1 x 69  |     |
| Pitch: | 2 x 68  |     |
| Pitch: | 4 x 66  |     |
| Pitch: | 2 x 65  |     |
| Pitch: | 2 x 64  | 1   |
| Pitch: | 1 x 62  |     |
| Pitch: | 1 x 61  | 1 1 |
| Pitch: | 13 x 60 |     |
| Pitch: | 1 x 59  |     |
| Pitch: | 1 x 58  |     |
| Pitch: | 16 x 56 |     |
| Pitch: | 2 x 55  |     |
| Pitch: | 4 x 54  |     |
|        |         |     |

#### Inventory N° 15330

| Pitch: | 1 x 52  |  |
|--------|---------|--|
| Pitch: | 6 x 50  |  |
| Pitch: | 10 x 48 |  |
| Pitch: | 1 x 46  |  |
| Pitch: | 1 x 45  |  |
| Pitch: | 13 x 42 |  |
| Pitch: | 25 x 40 |  |
| Pitch: | 3 x 36  |  |
| Pitch: | 2 x 30  |  |
| Pitch: | 1 x 28  |  |