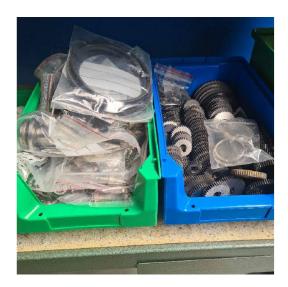

# Machine

Inventory N° 15330

Description Set of gears

**Brand WAHLI** 

Model

Serial No

Year N/A

| Number | 137x    |     |
|--------|---------|-----|
| Pitch: | 1 x 94  |     |
| Pitch: | 1 x 90  |     |
| Pitch: | 1 x 88  |     |
| Pitch: | 1 x 84  | -   |
| Pitch: | 1 x 82  |     |
| Pitch: | 2 x 80  |     |
| Pitch: | 1 x 78  |     |
| Pitch: | 1 x 76  |     |
| Pitch: | 3x 75   |     |
| Pitch: | 2 x 74  |     |
| Pitch: | 2 x 72  |     |
| Pitch: | 1 x 71  |     |
| Pitch: | 7 x 70  |     |
| Pitch: | 1 x 69  |     |
| Pitch: | 2 x 68  |     |
| Pitch: | 4 x 66  |     |
| Pitch: | 2 x 65  |     |
| Pitch: | 2 x 64  | 1   |
| Pitch: | 1 x 62  |     |
| Pitch: | 1 x 61  | 1 1 |
| Pitch: | 13 x 60 |     |
| Pitch: | 1 x 59  |     |
| Pitch: | 1 x 58  |     |
| Pitch: | 16 x 56 |     |
| Pitch: | 2 x 55  |     |
| Pitch: | 4 x 54  |     |
|        |         |     |

#### Inventory N° 15330

| Pitch: | 1 x 52  |  |
|--------|---------|--|
| Pitch: | 6 x 50  |  |
| Pitch: | 10 x 48 |  |
| Pitch: | 1 x 46  |  |
| Pitch: | 1 x 45  |  |
| Pitch: | 13 x 42 |  |
| Pitch: | 25 x 40 |  |
| Pitch: | 3 x 36  |  |
| Pitch: | 2 x 30  |  |
| Pitch: | 1 x 28  |  |