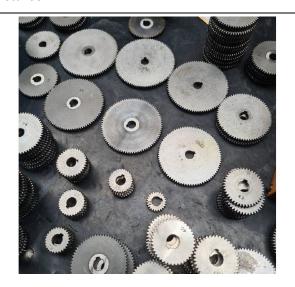

# Machine

Inventory N° 15330

Description Set of gears

**Brand WAHLI** 

Model

Serial No

Year N/A

| Number | 137x    |     |
|--------|---------|-----|
| Pitch: | 1 x 94  |     |
| Pitch: | 1 x 90  |     |
| Pitch: | 1 x 88  |     |
| Pitch: | 1 x 84  | -   |
| Pitch: | 1 x 82  |     |
| Pitch: | 2 x 80  |     |
| Pitch: | 1 x 78  |     |
| Pitch: | 1 x 76  |     |
| Pitch: | 3x 75   |     |
| Pitch: | 2 x 74  |     |
| Pitch: | 2 x 72  |     |
| Pitch: | 1 x 71  |     |
| Pitch: | 7 x 70  |     |
| Pitch: | 1 x 69  |     |
| Pitch: | 2 x 68  |     |
| Pitch: | 4 x 66  |     |
| Pitch: | 2 x 65  |     |
| Pitch: | 2 x 64  | 1   |
| Pitch: | 1 x 62  |     |
| Pitch: | 1 x 61  | 1 1 |
| Pitch: | 13 x 60 |     |
| Pitch: | 1 x 59  |     |
| Pitch: | 1 x 58  |     |
| Pitch: | 16 x 56 |     |
| Pitch: | 2 x 55  |     |
| Pitch: | 4 x 54  |     |
|        |         |     |

#### Inventory N° 15330

| Pitch: | 1 x 52  |  |
|--------|---------|--|
| Pitch: | 6 x 50  |  |
| Pitch: | 10 x 48 |  |
| Pitch: | 1 x 46  |  |
| Pitch: | 1 x 45  |  |
| Pitch: | 13 x 42 |  |
| Pitch: | 25 x 40 |  |
| Pitch: | 3 x 36  |  |
| Pitch: | 2 x 30  |  |
| Pitch: | 1 x 28  |  |