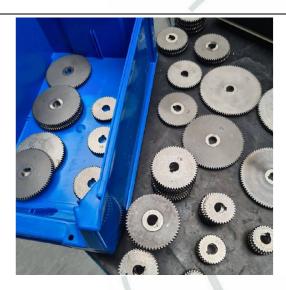

# Machine

Inventory N° 15330

Description Set of gears

**Brand WAHLI** 

Model

Serial No

Year N/A

| Number | 137x    |     |
|--------|---------|-----|
| Pitch: | 1 x 94  |     |
| Pitch: | 1 x 90  |     |
| Pitch: | 1 x 88  |     |
| Pitch: | 1 x 84  | -   |
| Pitch: | 1 x 82  |     |
| Pitch: | 2 x 80  |     |
| Pitch: | 1 x 78  |     |
| Pitch: | 1 x 76  |     |
| Pitch: | 3x 75   |     |
| Pitch: | 2 x 74  |     |
| Pitch: | 2 x 72  |     |
| Pitch: | 1 x 71  |     |
| Pitch: | 7 x 70  |     |
| Pitch: | 1 x 69  |     |
| Pitch: | 2 x 68  |     |
| Pitch: | 4 x 66  |     |
| Pitch: | 2 x 65  |     |
| Pitch: | 2 x 64  | 1   |
| Pitch: | 1 x 62  |     |
| Pitch: | 1 x 61  | 1 1 |
| Pitch: | 13 x 60 |     |
| Pitch: | 1 x 59  |     |
| Pitch: | 1 x 58  |     |
| Pitch: | 16 x 56 |     |
| Pitch: | 2 x 55  |     |
| Pitch: | 4 x 54  |     |
|        |         |     |

#### Inventory N° 15330

| Pitch: | 1 x 52  |  |
|--------|---------|--|
| Pitch: | 6 x 50  |  |
| Pitch: | 10 x 48 |  |
| Pitch: | 1 x 46  |  |
| Pitch: | 1 x 45  |  |
| Pitch: | 13 x 42 |  |
| Pitch: | 25 x 40 |  |
| Pitch: | 3 x 36  |  |
| Pitch: | 2 x 30  |  |
| Pitch: | 1 x 28  |  |